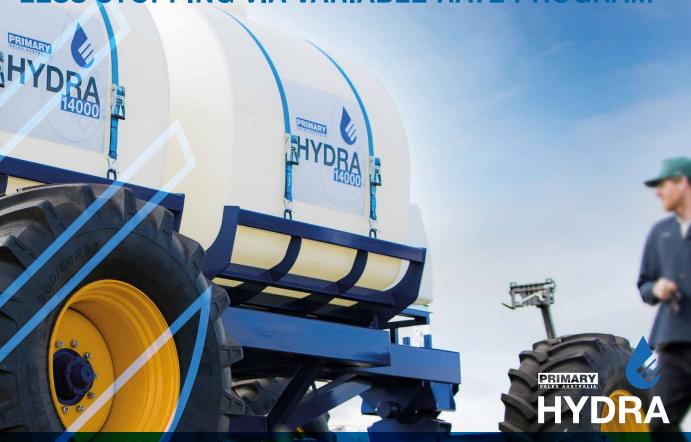

## IMPROVES SOIL BETTER CROP FLOURISH

AVAILABLE IN 7,000, 10,000 (2 X 5,000) & 14,000 (2 X 7,000) LITRE SIZES

INCREASE OPERATIONAL EFFICIENCY & CROP PROTECTION

YIELD IMPROVEMENT THROUGH
SUPPORTING PRECISION IN-FURROW LIQUID
INJECTION IN SEEDING

ECONOMICAL USAGE & MIXING OF LIQUID APPLICATIONS (SOIL-WETTER, FERTILISER, FUNGICIDES, OR INOCULANTS OR MULTIPLE LIQUIDS INTO PRECISION SEEDING PROGRAM)

MADE TO ORDER

CHECK FOR SIZES AVAILABLE FOR 2022 SEASON DELIVERY

INCLUDES A 500L FLUSH TANK

COMPATIBLE WITH ALL LEADING LIQUID SYSTEMS

LIQUID SYSTEM INCLUDING CONTROLLER, PUMP MODULE, PLUMBING/HARNESS LINES & INSTALLATION IS IN AN ADDITIONAL COST & CAN BE PURCHASED THROUGH YOUR DEALER OR LIQUID SYSTEM PROVIDER

PROUDLY MADE IN WESTERN AUSTRALIA

INCREASE PRODUCTIVITY
LESS STOPPING VIA VARIABLE RATE PROGRAM

PRIMARYSALES.COM.AU/HYDRA