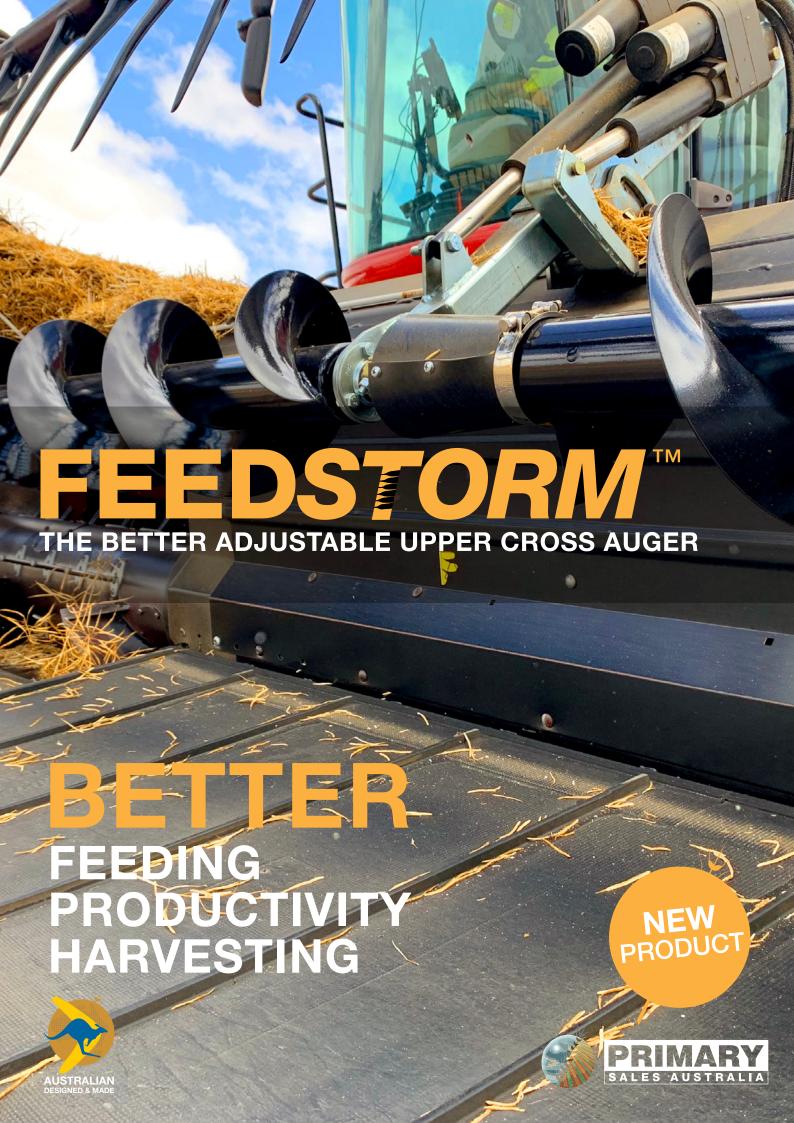

# FEEDSTORM INCREASING YOUR HARVEST EFFICIENCY

### **BETTER FEEDING**

> Linear adjustable from cab (out and down) to give better in-cab control for effective feeding of crop

- > Designed with narrow (100mm) barrel with larger (200mm) angled flights to promote continuous feeding of crop
- > Full width of header front to move lodged crop

## **BETTER PRODUCTIVITY**

- > Improved tonnes per hour by more than 1/3rd in direct head canola
- > Proven to increase ground speed by up to 45% faster than standard Macdon auger

# **BETTER HARVEST**

- > Less stoppages
- > Less blockage
- Less harvest loss over the back of the header-front

AUSTRALIAN MADE BOLT ON KITS MADE FOR EASY INSTALLATION. KITS SUITABLE FOR MACDON HEADER FRONTS (D60, D65, D1)