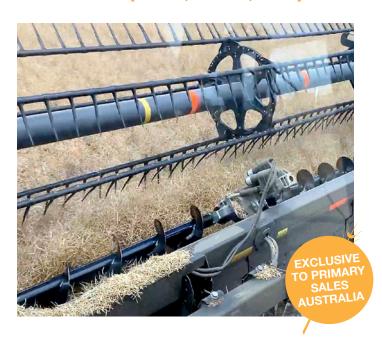

### **BETTER FEEDING**

> Linear adjustable from cab (out and down) to give better in-cab control for effective feeding of crop

- > Designed with narrow (100mm) barrel with larger (200mm) angled flights to promote continuous feeding of crop
- > Full width of header front to move lodged crop

# **BETTER HARVEST**

- > Less stoppages
- > Less blockage
- Less harvest loss over the back of the header-front

AUSTRALIAN MADE BOLT ON KITS MADE FOR EASY INSTALLATION. KITS SUITABLE FOR MACDON HEADER FRONTS (D60, D65, D1)