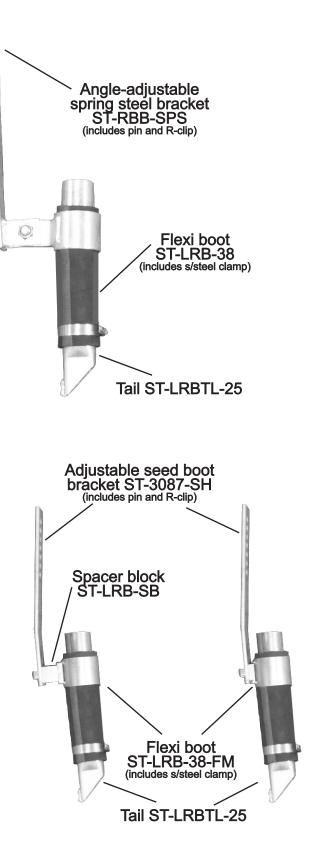

## **FLEXI BOOT OPTIONS and PART No's**

<u>Rubber flexi-boot and</u> <u>mounting bracket</u> Popular 38mm seed boot for accurate placement and durability in most soils and conditions. Bracket provides height and angle-adjustability. Wear-protected steel sowing tail.

N.B. Must have delivery hose fully inserted into boot.

Fixed- angle Rubber flexi-boot and mounting bracket 38mm seed boot for accurate placement and durability in mostsoils and conditions. Angled bracket provides consistent. positioning of rubber boot. Can be used with or without spacer block to achieve ideal placement of seed in varying conditions. Wear-protected steel sowing tail. N.B. Must have delivery hose fully inserted into boot.